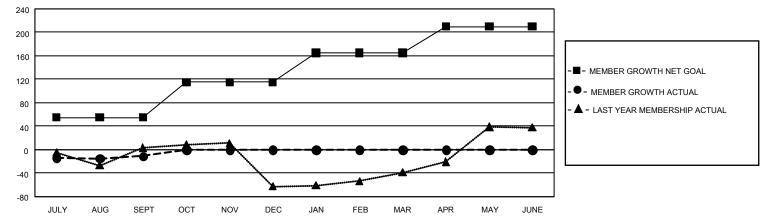

## GAT MONTHLY MEMBERSHIP PROGRESS REPORT

GMT Constitutional Area 8, Group F

REPORT DOES NOT INCLUDE CLUBS IN UNDISTRICTED AREAS.

| Clubs                 |               |           |               | Members               |                          |                         |                                                    |
|-----------------------|---------------|-----------|---------------|-----------------------|--------------------------|-------------------------|----------------------------------------------------|
| RESULTS FOR 2023-2024 |               |           |               | RESULTS FOR 2023-2024 |                          |                         |                                                    |
| QUARTER               | NEW CLUB GOAL | NEW CLUBS | DROPPED CLUBS |                       | EMBER GROWTH NET<br>GOAL | MEMBER GROWTH<br>ACTUAL | DROPPED MEMBERS<br>ACTUAL (including<br>transfers) |
| JULY/AUG/SEPT         | 3             | 0         | 1             | JULY/AUG/SEPT         | 55                       | 94                      | 91                                                 |
| OCT/NOV/DEC           | 3             | 0         | 0             | OCT/NOV/DEC           | 60                       | 0                       | 0                                                  |
| JAN/FEB/MAR           | 9             | 0         | 0             | JAN/FEB/MAR           | 50                       | 0                       | 0                                                  |
| APR/MAY/JUNE          | 3             | 0         | 0             | APR/MAY/JUNE          | 45                       | 0                       | 0                                                  |