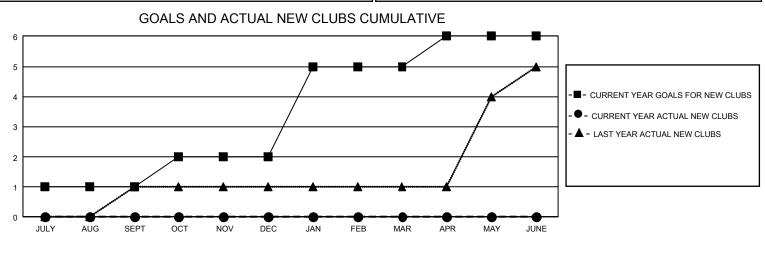

## GAT MONTHLY MEMBERSHIP PROGRESS REPORT

GMT Constitutional Area 8, Group F

REPORT DOES NOT INCLUDE CLUBS IN UNDISTRICTED AREAS.

| Clubs                 |               |           |               | Members               |                          |                         |                                                    |
|-----------------------|---------------|-----------|---------------|-----------------------|--------------------------|-------------------------|----------------------------------------------------|
| RESULTS FOR 2023-2024 |               |           |               | RESULTS FOR 2023-2024 |                          |                         |                                                    |
| QUARTER               | NEW CLUB GOAL | NEW CLUBS | DROPPED CLUBS |                       | EMBER GROWTH NET<br>GOAL | MEMBER GROWTH<br>ACTUAL | DROPPED MEMBERS<br>ACTUAL (including<br>transfers) |
| JULY/AUG/SEPT         | 3             | 0         | 1             | JULY/AUG/SEPT         | 55                       | 94                      | 91                                                 |
| OCT/NOV/DEC           | 3             | 0         | 0             | OCT/NOV/DEC           | 60                       | 0                       | 0                                                  |
| JAN/FEB/MAR           | 9             | 0         | 0             | JAN/FEB/MAR           | 50                       | 0                       | 0                                                  |
| APR/MAY/JUNE          | 3             | 0         | 0             | APR/MAY/JUNE          | 45                       | 0                       | 0                                                  |